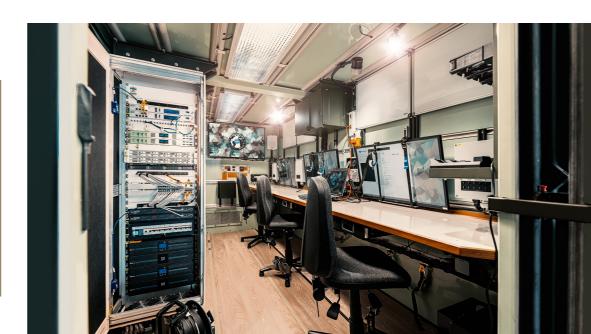

## MgmtTrp

The MgmtTrp (in German Management-Trupp) is the central control and monitoring unit for the MobKommSysBw core network in operational areas. The container offers integrated workstations for up to three administrators or remote workstations accessible via VPN.

The unit enables central monitoring of the entire system network, including the detection, logging, reporting and resolution of any errors that occur. It incorporates configuration, release, and change management for all active components and sensors, along with their provisioning as integrated functions.

Additionally, the MgmtTrp supports VoIP and video call management, first-level support (including patch management), as well as segmentation, firewalling, and intrusion prevention systems (IPS).