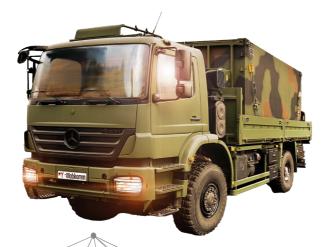

#### **MobKommSysBw**

MobKommSysBw is the IP-based, widespread, high-performance, secure and highly available core network in the operational areas of the German Federal Armed Forces and provides an IP transport service in accordance with the IT-SysBW Mission reference architecture.

#### **Technical data**

Container type FMB-II

Dimensions Width 2113 mm, Height 4230 mm,

Depth 2050 mm

Weight 3.3 t

Power consumption max. 32 A Power connection 400 V CEE

Standard reference CE | DGUV V3 (accident prevention regulation,