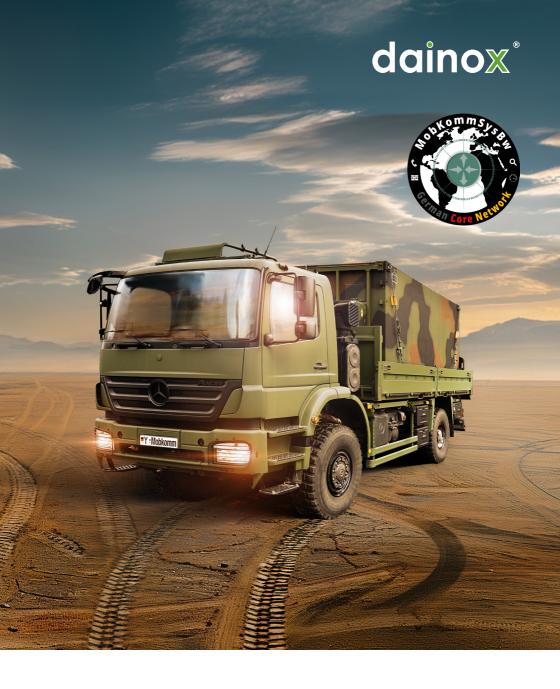

#### **MobKommSysBw**

MobKommSysBw is the IP-based, widespread, high-performance, secure and highly available core network in the operational areas of the German Federal Armed Forces and provides an IP transport service in accordance with the IT-SysBW Mission reference architecture.

#### **Technical data**

Container type FMB-II

Dimensions Width 2113 mm, Height 4230 mm,

Depth 2050 mm

Weight 3.3 t

Power consumption max. 32 A Power connection 400 V CEE

Standard reference CE | DGUV V3 (accident prevention regulation,